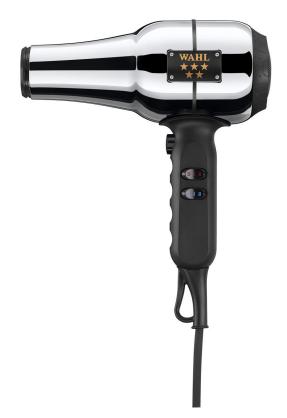

# **BARBER DRYER**

Professional Barber Hair Dryer

AIR FLOW

2 SPEED SETTINGS

2200 W 3 HEAT SETTINGS

| Article number    | 4317-0470                                   |
|-------------------|---------------------------------------------|
| Туре              | professional hair dryer                     |
| Drive             | AC motor                                    |
| Operating voltage | 220-240V, 50 Hz                             |
| Output            | 2200 W                                      |
| Air flow          | ~ 97 m³/h                                   |
| Type of operation | 2 speeds, 3 heat levels, cold sho<br>button |
| Cable             | 2.7 m with hanging loop                     |
| Weight            | 652 g                                       |
| Accessories       | 2 professional nozzles                      |
| EAN               | 4015110035527                               |
| Unit              | 12 pcs                                      |
| Color             | black-chrome                                |

### **PROFESSIONAL:**

Extremely powerful 2200 Watt. Long-life AC motor.

## COOL:

2 speeds, 3 heat levels and immediate cold shot for holding styles in place.

# DURABLE:

Retro chrome finish for a stylish professional look.