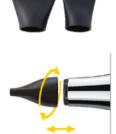

#### **NOZZLES:**

2 click nozzles for easy movement during styling. Ergonomic handling. Stay safely in place.

# Accessories

click & turn