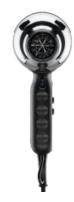

# **BARBER DRYER**

Professional Barber Hair Dryer

AIR FLOW

2 SPEED SETTINGS

2200 W 3 HEAT SETTINGS

| Article number    | 4317-0470                                   |
|-------------------|---------------------------------------------|
| Туре              | professional hair dryer                     |
| Drive             | AC motor                                    |
| Operating voltage | 220-240V, 50 Hz                             |
| Output            | 2200 W                                      |
| Air flow          | ~ 97 m³/h                                   |
| Type of operation | 2 speeds, 3 heat levels, cold sho<br>button |
| Cable             | 2.7 m with hanging loop                     |
| Weight            | 652 g                                       |
| Accessories       | 2 professional nozzles                      |
| EAN               | 4015110035527                               |
| Unit              | 12 pcs                                      |
| Color             | black-chrome                                |

## COOL:

2 speeds, 3 heat levels and immediate cold shot for holding styles in place.